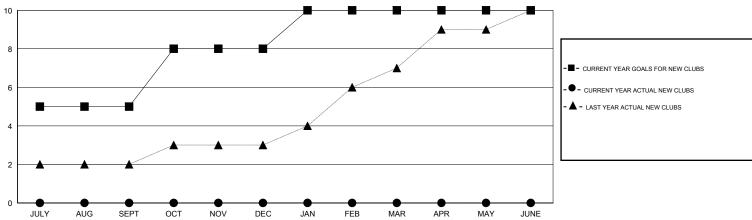

## GOALS AND ACTUAL NEW CLUBS CUMULATIVE

| <b>-</b> | CURRENT YEAR GOALS FOR NEW |
|----------|----------------------------|
| 1EMB     | ERS                        |

- CURRENT YEAR ACTUAL MEMBERS

▲ - LAST YEAR ACTUAL MEMBERS

## **LOCATION NIGERIA**

| GMT: OPEN             |                  |           | LOCATIO          | N NIGERIA        |  |
|-----------------------|------------------|-----------|------------------|------------------|--|
|                       |                  | Clubs     |                  |                  |  |
| RESULTS FOR 2016-2017 |                  |           |                  |                  |  |
| QUARTER               | NEW CLUB<br>GOAL | NEW CLUBS | DROPPED<br>CLUBS | NET<br>GAIN/LOSS |  |
| JULY/AUG/SEPT         | 5                | 0         | 0                | 0                |  |
| OCT/NOV/DEC           | 3                | 0         | 0                | 0                |  |
| JAN/FEB/MAR           | 2                | 0         | 0                | 0                |  |
| APR/MAY/JUNE          | 0                | 0         | 0                | 0                |  |