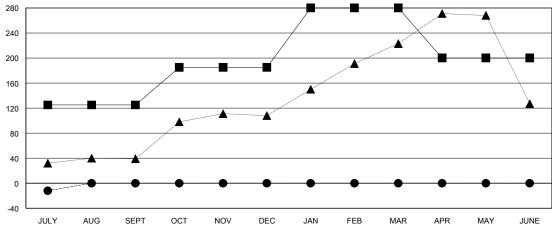

## GOALS AND ACTUAL NEW CLUBS CUMULATIVE

| <b>-</b> | CURRENT YEAR GOALS FOR NEW |
|----------|----------------------------|
| 1EMB     | ERS                        |

- CURRENT YEAR ACTUAL MEMBERS

▲ - LAST YEAR ACTUAL MEMBERS

|                       |                    | Members                             |                    |                  |  |
|-----------------------|--------------------|-------------------------------------|--------------------|------------------|--|
| RESULTS FOR 2016-2017 |                    |                                     |                    |                  |  |
| QUARTER               | NEW MEMBER<br>GOAL | CHARTER AND<br>NEW MEMBERS<br>ADDED | DROPPED<br>MEMBERS | NET<br>GAIN/LOSS |  |
| JULY/AUG/SEPT         | 125                | 29                                  | 41                 | -12              |  |
| OCT/NOV/DEC           | 60                 | 0                                   | 0                  | 0                |  |
| JAN/FEB/MAR           | 95                 | 0                                   | 0                  | 0                |  |
| APR/MAY/JUNE          | -80                | 0                                   | 0                  | 0                |  |